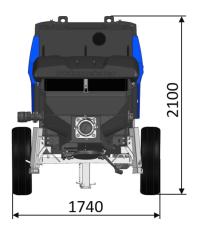

## Technical data

| Model                |      | BSA 1005 iONTRON |
|----------------------|------|------------------|
| Material number      |      | 102999.000       |
| Output               | m³/h | 47               |
| Delivery pressure    | bar  | 55               |
| Delivery cylinder    | Ø mm | 180              |
| Delivery cyl. stroke | mm   | 1000             |
| Strokes / minute     |      | 31               |
| Engine / motor power | kW   | 40               |
| Hopper               |      | RS 488           |
| Capacity             | 1    | approx. 350      |
| Filling height       | m    | 1.23             |
| Transfer tube        |      | S 1812           |
| Line connection      | mm   | SK 125           |
| Pressure connection  | п    | 5.5              |
| Control system       |      | Ergonic 3.0      |
| Weight               | kg   | 3300             |