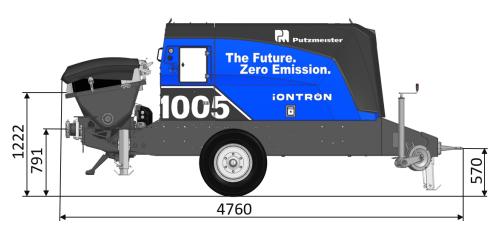

## **BSA 1005 IONTRON**

Output up to 50 m<sup>3</sup>/h
Delivery pressure up to 55 bar

Note: Pre-series. Dimensions and weights depend on equipment. Subject to technical modifications and errors.

## Technical data

| Model                |      | BSA 1005 iONTRON |
|----------------------|------|------------------|
| Material number      |      | 102999.000       |
| Output               | m³/h | 47               |
| Delivery pressure    | bar  | 55               |
| Delivery cylinder    | Ø mm | 180              |
| Delivery cyl. stroke | mm   | 1000             |
| Strokes / minute     |      | 31               |
| Engine / motor power | kW   | 40               |
| Hopper               |      | RS 488           |
| Capacity             | 1    | approx. 350      |
| Filling height       | m    | 1.23             |
| Transfer tube        |      | S 1812           |
| Line connection      | mm   | SK 125           |
| Pressure connection  | п    | 5.5              |
| Control system       |      | Ergonic 3.0      |
| Weight               | kg   | 3300             |