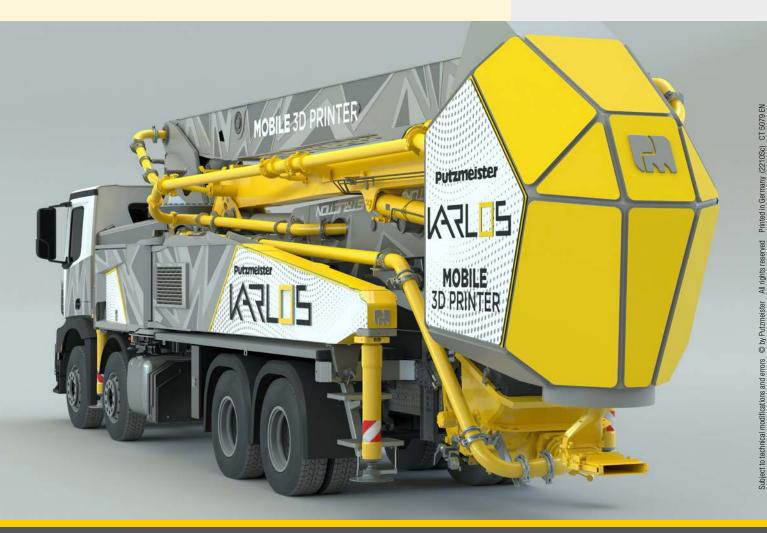

# **MOBILE 3D PRINTING** ON-SITE PRINTING OF SOLID WALLS

### Efficiency through automation – concrete walls from the 3D printer

Highly precise and solid concrete walls from a 3D printer. On-site processing of conventional concrete from the mixing plant. Layer by layer, without expensive and time-consuming formwork. Karlos offers a higher level of safety on construction sites by reducing the amount of manual work.