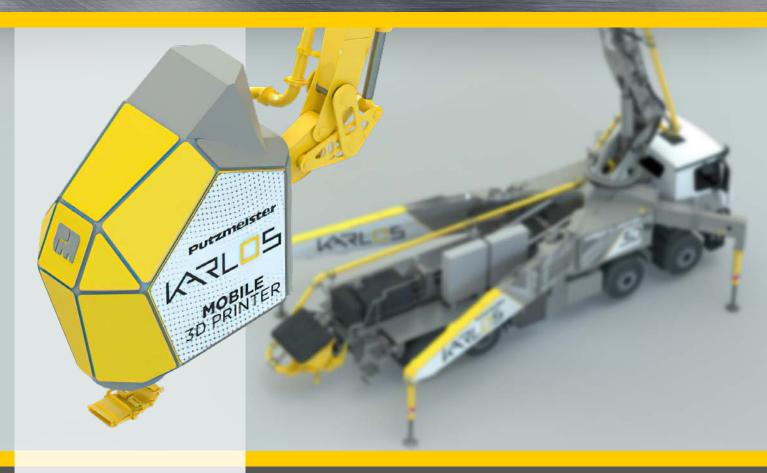

# **MOBILE 3D PRINTING** ON-SITE PRINTING OF SOLID WALLS

### Efficiency through automation – concrete walls from the 3D printer

Highly precise and solid concrete walls from a 3D printer. On-site processing of conventional concrete from the mixing plant. Layer by layer, without expensive and time-consuming formwork. Karlos offers a higher level of safety on construction sites by reducing the amount of manual work.