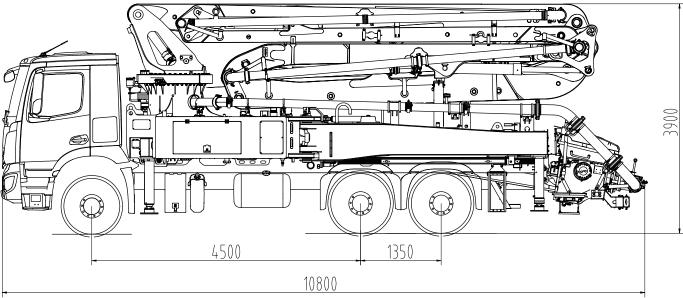

## **SY37 RZ5-160**

Note: Standard version. Dimensions and weights depend on truck, pump model and equipment. For illustration only.

| Technical data |                        |          |  |
|----------------|------------------------|----------|--|
| Boom           | Folding system         | 5-arm RZ |  |
|                | Vertical reach         | 36.5 m   |  |
|                | Horizontal reach       | 31.8 m   |  |
|                | Reach depth            | 23.9 m   |  |
|                | Unfolding height       | 7.5 m    |  |
|                | End hose length        | 3 m      |  |
| Support        | Outrigger spread front | 6.1 m    |  |
|                | Outrigger spread rear  | 7.4 m    |  |
| Dimensions     | Overall length         | 10.8 m   |  |
|                | Width                  | 2.55 m   |  |
|                | Height                 | 3.9 m    |  |
| Core pump      | Output                 | 155 m³/h |  |
|                | Pressure               | 80 bar   |  |
|                | Strokes/min            | 33       |  |
|                | Delivery cylinder Ø    | 230 mm   |  |
|                | Stroke length          | 1900 mm  |  |