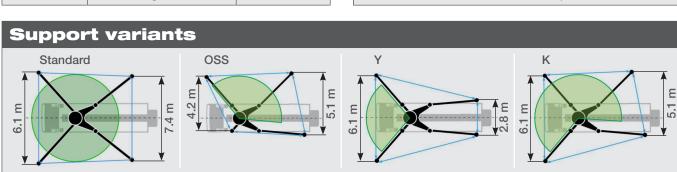

## **SY37 RZ5-160**

Note: Standard version. Dimensions and weights depend on truck, pump model and equipment. For illustration only.

| Technical data |                        |          |  |
|----------------|------------------------|----------|--|
| Boom           | Folding system         | 5-arm RZ |  |
|                | Vertical reach         | 36.5 m   |  |
|                | Horizontal reach       | 31.8 m   |  |
|                | Reach depth            | 23.9 m   |  |
|                | Unfolding height       | 7.5 m    |  |
|                | End hose length        | 3 m      |  |
| Support        | Outrigger spread front | 6.1 m    |  |
|                | Outrigger spread rear  | 7.4 m    |  |
| Dimensions     | Overall length         | 10.8 m   |  |
|                | Width                  | 2.55 m   |  |
|                | Height                 | 3.9 m    |  |
| Core pump      | Output                 | 155 m³/h |  |
|                | Pressure               | 80 bar   |  |
|                | Strokes/min            | 33       |  |
|                | Delivery cylinder Ø    | 230 mm   |  |
|                | Stroke length          | 1900 mm  |  |