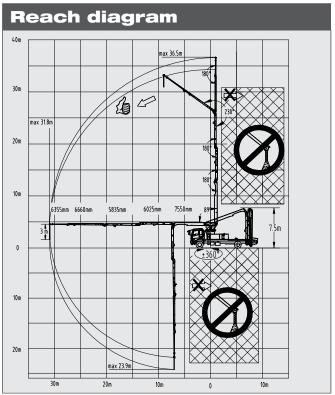

## **SY37 RZ5-160**

Note: Standard version. Dimensions and weights depend on truck, pump model and equipment. For illustration only.

| Technical data |                        |          |  |
|----------------|------------------------|----------|--|
| Boom           | Folding system         | 5-arm RZ |  |
|                | Vertical reach         | 36.5 m   |  |
|                | Horizontal reach       | 31.8 m   |  |
|                | Reach depth            | 23.9 m   |  |
|                | Unfolding height       | 7.5 m    |  |
|                | End hose length        | 3 m      |  |
| Support        | Outrigger spread front | 6.1 m    |  |
|                | Outrigger spread rear  | 7.4 m    |  |
| Dimensions     | Overall length         | 10.8 m   |  |
|                | Width                  | 2.55 m   |  |
|                | Height                 | 3.9 m    |  |
| Core pump      | Output                 | 155 m³/h |  |
|                | Pressure               | 80 bar   |  |
|                | Strokes/min            | 33       |  |
|                | Delivery cylinder Ø    | 230 mm   |  |
|                | Stroke length          | 1900 mm  |  |