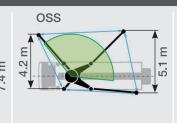

| Standar                               | d Equipment SY37 RZ5-160                                 |  |
|---------------------------------------|----------------------------------------------------------|--|
| • • • • • • • • • • • • • • • • • • • | Transfer Gear Box                                        |  |
| Chassis                               | Towing eye                                               |  |
| Cleaning                              | Water tank 600 l                                         |  |
|                                       | Water pump 50 l/min 12 bar                               |  |
| Delivery<br>line                      | 2-layer delivery line – DN 125, 5.5"                     |  |
|                                       | End hose 3 m DN 125, 5.5"                                |  |
| Hopper                                | Concrete hopper with agitator                            |  |
|                                       | Central lubrication hopper, electric (only with SSC 2.0) |  |
|                                       | Hard metal wear parts kit                                |  |
|                                       | Switchover cylinder diameter = 100 mm                    |  |
|                                       | Agitator safety switch off, lever switch                 |  |
| Liabtina                              | Working light for illuminating hopper                    |  |
| Lighting                              | Side marker lamps                                        |  |
| Pump                                  | Delivery cylinder chrome-plated                          |  |
|                                       | Delivery piston standard                                 |  |
|                                       | Emergency pumping function                               |  |
| Control<br>System                     | SANY SYSD user interface display                         |  |
|                                       | SANY TTC control system                                  |  |
|                                       | Radio remote control propotional                         |  |
|                                       | Remote control incl. 40 m cable                          |  |
| Support                               | Boom pedestal (X-type outrigger and swing out legs)      |  |
|                                       | OSS one side support (assistance device)                 |  |
|                                       | Support plates (4x) in open magazine                     |  |
|                                       | Swivel support plates                                    |  |
| Safety                                | Chassis horn via remote control on hopper                |  |
|                                       | Handrail on rearstep                                     |  |
|                                       | Horn at the boom, button on hopper                       |  |