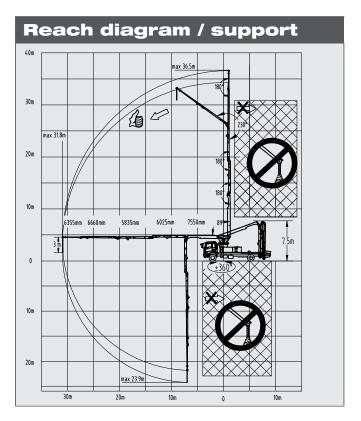

## **SY37 RZ5-160**

Note: Standard version. Dimensions and weights depend on truck, pump model and equipment. For illustration only.

| Technical data |                        |          |
|----------------|------------------------|----------|
| Boom           | Folding system         | 5-arm RZ |
|                | Vertical reach         | 36.5 m   |
|                | Horizontal reach       | 31.8 m   |
|                | Reach depth            | 23.9 m   |
|                | Unfolding height       | 7.5 m    |
|                | End hose length        | 3 m      |
| Support        | Outrigger spread front | 6.1 m    |
|                | Outrigger spread rear  | 7.4 m    |
| Dimensions     | Overall length         | 10.8 m   |
|                | Width                  | 2.55 m   |
|                | Height                 | 3.9 m    |
| Core pump      | Output                 | 155 m³/h |
|                | Pressure               | 80 bar   |
|                | Strokes/min            | 33       |
|                | Delivery cylinder Ø    | 230 mm   |
|                | Stroke length          | 1900 mm  |