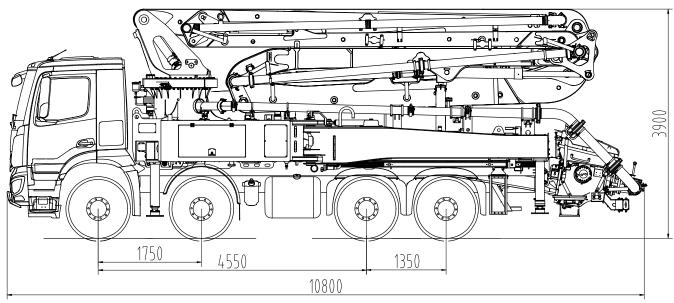

## **SY37 RZ5-160**

Note: Standard version. Dimensions and weights depend on truck, pump model and equipment. For illustration only.

| Technical data |                        |          |
|----------------|------------------------|----------|
| Boom           | Folding system         | 5-arm RZ |
|                | Vertical reach         | 36.5 m   |
|                | Horizontal reach       | 31.8 m   |
|                | Reach depth            | 23.9 m   |
|                | Unfolding height       | 7.5 m    |
|                | End hose length        | 3 m      |
| Support        | Outrigger spread front | 6.1 m    |
|                | Outrigger spread rear  | 7.4 m    |
| Dimensions     | Overall length         | 10.8 m   |
|                | Width                  | 2.55 m   |
|                | Height                 | 3.9 m    |
| Core pump      | Output                 | 155 m³/h |
|                | Pressure               | 80 bar   |
|                | Strokes/min            | 33       |
|                | Delivery cylinder Ø    | 230 mm   |
|                | Stroke length          | 1900 mm  |