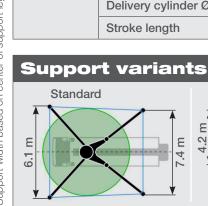

## **SY37 RZ5-160**

Note: Standard version. Dimensions and weights depend on truck, pump model and equipment. For illustration only.

| Technical data |                        |          |
|----------------|------------------------|----------|
| Boom           | Folding system         | 5-arm RZ |
|                | Vertical reach         | 36.5 m   |
|                | Horizontal reach       | 31.8 m   |
|                | Reach depth            | 23.9 m   |
|                | Unfolding height       | 7.5 m    |
|                | End hose length        | 3 m      |
| Support        | Outrigger spread front | 6.1 m    |
|                | Outrigger spread rear  | 7.4 m    |
| Dimensions     | Overall length         | 10.8 m   |
|                | Width                  | 2.55 m   |
|                | Height                 | 3.9 m    |
| Core pump      | Output                 | 155 m³/h |
|                | Pressure               | 80 bar   |
|                | Strokes/min            | 33       |
|                | Delivery cylinder Ø    | 230 mm   |
|                | Stroke length          | 1900 mm  |