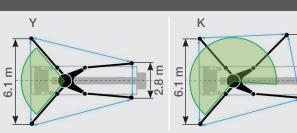

## **SY37 RZ5-160**

Note: Standard version. Dimensions and weights depend on truck, pump model and equipment. For illustration only.

| Technical data |                        |          |
|----------------|------------------------|----------|
| Boom           | Folding system         | 5-arm RZ |
|                | Vertical reach         | 36.5 m   |
|                | Horizontal reach       | 31.8 m   |
|                | Reach depth            | 23.9 m   |
|                | Unfolding height       | 7.5 m    |
|                | End hose length        | 3 m      |
| Support        | Outrigger spread front | 6.1 m    |
|                | Outrigger spread rear  | 7.4 m    |
| Dimensions     | Overall length         | 10.8 m   |
|                | Width                  | 2.55 m   |
|                | Height                 | 3.9 m    |
| Core pump      | Output                 | 155 m³/h |
|                | Pressure               | 80 bar   |
|                | Strokes/min            | 33       |
|                | Delivery cylinder Ø    | 230 mm   |
|                | Stroke length          | 1900 mm  |